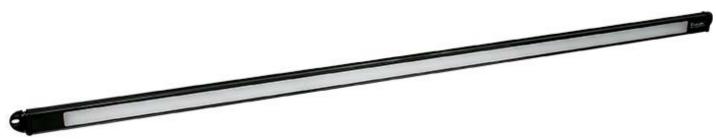

## Dune Chaser Rear LED System

**Dune Chaser For Sport** 

If you're someone that likes the extra thrill of riding the dunes at night this Chaser is for you. Our Dune Chaser Rear LED light bar provides the safety of a traditional chaser bar with less power consumption and a lower price.

## **Technical Information**

| PART#        | Beam Pattern   | Dimensions   | Wattage |
|--------------|----------------|--------------|---------|
| XIL-CDS36    | 60° Extra Wide | 914/23/15 mm | 14 Watt |
| XIL-CDS36NF* | 60° Extra Wide | 914/23/15 mm | 14 Watt |